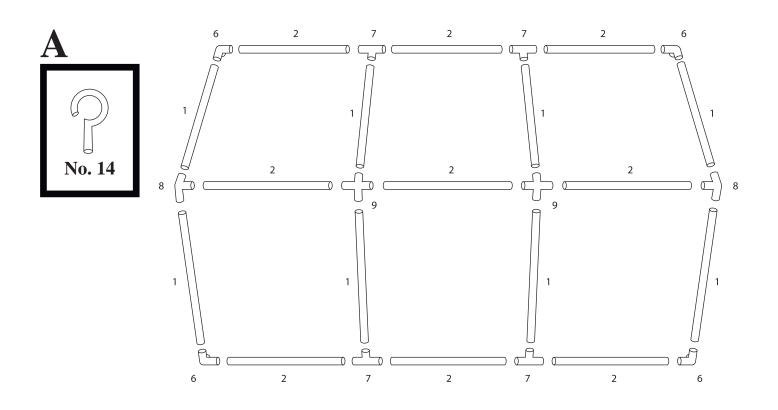

# Part list for 3m PVC Party Tent

| Part No. |                                                                                                                                                                                                                                                                                                                                                                                                                                                                                                                                                                                                                                                                                                                                                                                                                                                                                                                                                                                                                                                                                                                                                                                                                                                                                                                                                                                                                                                                                                                                                                                                                                                                                                                                                                                                                                                                                                                                                                                                                                                                                                                                | 6m | 8m  | 10m |
|----------|--------------------------------------------------------------------------------------------------------------------------------------------------------------------------------------------------------------------------------------------------------------------------------------------------------------------------------------------------------------------------------------------------------------------------------------------------------------------------------------------------------------------------------------------------------------------------------------------------------------------------------------------------------------------------------------------------------------------------------------------------------------------------------------------------------------------------------------------------------------------------------------------------------------------------------------------------------------------------------------------------------------------------------------------------------------------------------------------------------------------------------------------------------------------------------------------------------------------------------------------------------------------------------------------------------------------------------------------------------------------------------------------------------------------------------------------------------------------------------------------------------------------------------------------------------------------------------------------------------------------------------------------------------------------------------------------------------------------------------------------------------------------------------------------------------------------------------------------------------------------------------------------------------------------------------------------------------------------------------------------------------------------------------------------------------------------------------------------------------------------------------|----|-----|-----|
| 1        |                                                                                                                                                                                                                                                                                                                                                                                                                                                                                                                                                                                                                                                                                                                                                                                                                                                                                                                                                                                                                                                                                                                                                                                                                                                                                                                                                                                                                                                                                                                                                                                                                                                                                                                                                                                                                                                                                                                                                                                                                                                                                                                                | 8  | 10  | 12  |
| 2        | (                                                                                                                                                                                                                                                                                                                                                                                                                                                                                                                                                                                                                                                                                                                                                                                                                                                                                                                                                                                                                                                                                                                                                                                                                                                                                                                                                                                                                                                                                                                                                                                                                                                                                                                                                                                                                                                                                                                                                                                                                                                                                                                              | 9  | 12  | 15  |
| 4        | 1880mm                                                                                                                                                                                                                                                                                                                                                                                                                                                                                                                                                                                                                                                                                                                                                                                                                                                                                                                                                                                                                                                                                                                                                                                                                                                                                                                                                                                                                                                                                                                                                                                                                                                                                                                                                                                                                                                                                                                                                                                                                                                                                                                         | 8  | 10  | 12  |
| 6        | 110°                                                                                                                                                                                                                                                                                                                                                                                                                                                                                                                                                                                                                                                                                                                                                                                                                                                                                                                                                                                                                                                                                                                                                                                                                                                                                                                                                                                                                                                                                                                                                                                                                                                                                                                                                                                                                                                                                                                                                                                                                                                                                                                           | 4  | 4   | 4   |
| 7        | 110°                                                                                                                                                                                                                                                                                                                                                                                                                                                                                                                                                                                                                                                                                                                                                                                                                                                                                                                                                                                                                                                                                                                                                                                                                                                                                                                                                                                                                                                                                                                                                                                                                                                                                                                                                                                                                                                                                                                                                                                                                                                                                                                           | 4  | 6   | 8   |
| 8        | 140°                                                                                                                                                                                                                                                                                                                                                                                                                                                                                                                                                                                                                                                                                                                                                                                                                                                                                                                                                                                                                                                                                                                                                                                                                                                                                                                                                                                                                                                                                                                                                                                                                                                                                                                                                                                                                                                                                                                                                                                                                                                                                                                           | 2  | 2   | 2   |
| 9        | 140°                                                                                                                                                                                                                                                                                                                                                                                                                                                                                                                                                                                                                                                                                                                                                                                                                                                                                                                                                                                                                                                                                                                                                                                                                                                                                                                                                                                                                                                                                                                                                                                                                                                                                                                                                                                                                                                                                                                                                                                                                                                                                                                           | 2  | 3   | 4   |
| 10       |                                                                                                                                                                                                                                                                                                                                                                                                                                                                                                                                                                                                                                                                                                                                                                                                                                                                                                                                                                                                                                                                                                                                                                                                                                                                                                                                                                                                                                                                                                                                                                                                                                                                                                                                                                                                                                                                                                                                                                                                                                                                                                                                | 8  | 10  | 12  |
| 11       |                                                                                                                                                                                                                                                                                                                                                                                                                                                                                                                                                                                                                                                                                                                                                                                                                                                                                                                                                                                                                                                                                                                                                                                                                                                                                                                                                                                                                                                                                                                                                                                                                                                                                                                                                                                                                                                                                                                                                                                                                                                                                                                                | 32 | 38  | 46  |
| 12       |                                                                                                                                                                                                                                                                                                                                                                                                                                                                                                                                                                                                                                                                                                                                                                                                                                                                                                                                                                                                                                                                                                                                                                                                                                                                                                                                                                                                                                                                                                                                                                                                                                                                                                                                                                                                                                                                                                                                                                                                                                                                                                                                | 8  | 10  | 12  |
| 13       |                                                                                                                                                                                                                                                                                                                                                                                                                                                                                                                                                                                                                                                                                                                                                                                                                                                                                                                                                                                                                                                                                                                                                                                                                                                                                                                                                                                                                                                                                                                                                                                                                                                                                                                                                                                                                                                                                                                                                                                                                                                                                                                                | 84 | 102 | 120 |
| 14       |                                                                                                                                                                                                                                                                                                                                                                                                                                                                                                                                                                                                                                                                                                                                                                                                                                                                                                                                                                                                                                                                                                                                                                                                                                                                                                                                                                                                                                                                                                                                                                                                                                                                                                                                                                                                                                                                                                                                                                                                                                                                                                                                | 50 | 64  | 78  |
| 15       |                                                                                                                                                                                                                                                                                                                                                                                                                                                                                                                                                                                                                                                                                                                                                                                                                                                                                                                                                                                                                                                                                                                                                                                                                                                                                                                                                                                                                                                                                                                                                                                                                                                                                                                                                                                                                                                                                                                                                                                                                                                                                                                                | 4  | 4   | 4   |
| 16       | Cumpy Provided in the control of the | 1  | 1   | 1   |