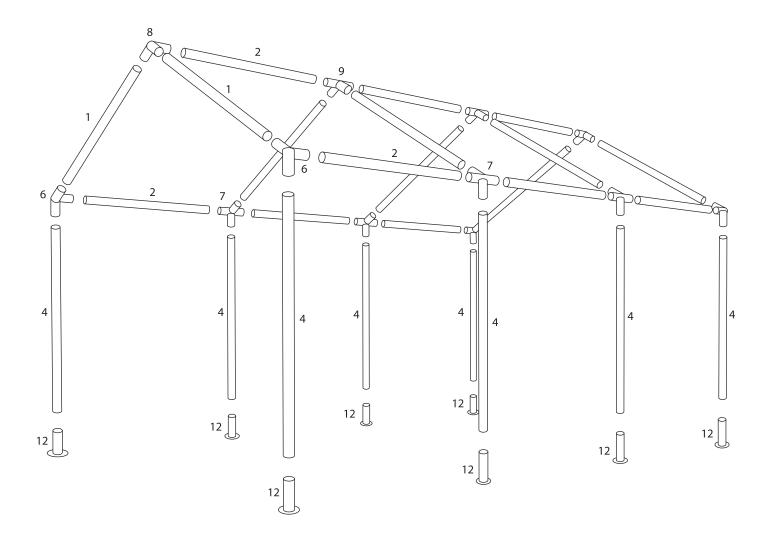

# Part list for 3m PVC Party Tent

| Part No. |                                                                                                                                                                                                                                                                                                                                                                                                                                                                                                                                                                                                                                                                                                                                                                                                                                                                                                                                                                                                                                                                                                                                                                                                                                                                                                                                                                                                                                                                                                                                                                                                                                                                                                                                                                                                                                                                                                                                                                                                                                                                                                                                | 6m | 8m  | 10m |
|----------|--------------------------------------------------------------------------------------------------------------------------------------------------------------------------------------------------------------------------------------------------------------------------------------------------------------------------------------------------------------------------------------------------------------------------------------------------------------------------------------------------------------------------------------------------------------------------------------------------------------------------------------------------------------------------------------------------------------------------------------------------------------------------------------------------------------------------------------------------------------------------------------------------------------------------------------------------------------------------------------------------------------------------------------------------------------------------------------------------------------------------------------------------------------------------------------------------------------------------------------------------------------------------------------------------------------------------------------------------------------------------------------------------------------------------------------------------------------------------------------------------------------------------------------------------------------------------------------------------------------------------------------------------------------------------------------------------------------------------------------------------------------------------------------------------------------------------------------------------------------------------------------------------------------------------------------------------------------------------------------------------------------------------------------------------------------------------------------------------------------------------------|----|-----|-----|
| 1        |                                                                                                                                                                                                                                                                                                                                                                                                                                                                                                                                                                                                                                                                                                                                                                                                                                                                                                                                                                                                                                                                                                                                                                                                                                                                                                                                                                                                                                                                                                                                                                                                                                                                                                                                                                                                                                                                                                                                                                                                                                                                                                                                | 8  | 10  | 12  |
| 2        | (                                                                                                                                                                                                                                                                                                                                                                                                                                                                                                                                                                                                                                                                                                                                                                                                                                                                                                                                                                                                                                                                                                                                                                                                                                                                                                                                                                                                                                                                                                                                                                                                                                                                                                                                                                                                                                                                                                                                                                                                                                                                                                                              | 9  | 12  | 15  |
| 4        | 1880mm                                                                                                                                                                                                                                                                                                                                                                                                                                                                                                                                                                                                                                                                                                                                                                                                                                                                                                                                                                                                                                                                                                                                                                                                                                                                                                                                                                                                                                                                                                                                                                                                                                                                                                                                                                                                                                                                                                                                                                                                                                                                                                                         | 8  | 10  | 12  |
| 6        | 110°                                                                                                                                                                                                                                                                                                                                                                                                                                                                                                                                                                                                                                                                                                                                                                                                                                                                                                                                                                                                                                                                                                                                                                                                                                                                                                                                                                                                                                                                                                                                                                                                                                                                                                                                                                                                                                                                                                                                                                                                                                                                                                                           | 4  | 4   | 4   |
| 7        | 110°                                                                                                                                                                                                                                                                                                                                                                                                                                                                                                                                                                                                                                                                                                                                                                                                                                                                                                                                                                                                                                                                                                                                                                                                                                                                                                                                                                                                                                                                                                                                                                                                                                                                                                                                                                                                                                                                                                                                                                                                                                                                                                                           | 4  | 6   | 8   |
| 8        | 140°                                                                                                                                                                                                                                                                                                                                                                                                                                                                                                                                                                                                                                                                                                                                                                                                                                                                                                                                                                                                                                                                                                                                                                                                                                                                                                                                                                                                                                                                                                                                                                                                                                                                                                                                                                                                                                                                                                                                                                                                                                                                                                                           | 2  | 2   | 2   |
| 9        | 140°                                                                                                                                                                                                                                                                                                                                                                                                                                                                                                                                                                                                                                                                                                                                                                                                                                                                                                                                                                                                                                                                                                                                                                                                                                                                                                                                                                                                                                                                                                                                                                                                                                                                                                                                                                                                                                                                                                                                                                                                                                                                                                                           | 2  | 3   | 4   |
| 10       |                                                                                                                                                                                                                                                                                                                                                                                                                                                                                                                                                                                                                                                                                                                                                                                                                                                                                                                                                                                                                                                                                                                                                                                                                                                                                                                                                                                                                                                                                                                                                                                                                                                                                                                                                                                                                                                                                                                                                                                                                                                                                                                                | 8  | 10  | 12  |
| 11       |                                                                                                                                                                                                                                                                                                                                                                                                                                                                                                                                                                                                                                                                                                                                                                                                                                                                                                                                                                                                                                                                                                                                                                                                                                                                                                                                                                                                                                                                                                                                                                                                                                                                                                                                                                                                                                                                                                                                                                                                                                                                                                                                | 32 | 38  | 46  |
| 12       |                                                                                                                                                                                                                                                                                                                                                                                                                                                                                                                                                                                                                                                                                                                                                                                                                                                                                                                                                                                                                                                                                                                                                                                                                                                                                                                                                                                                                                                                                                                                                                                                                                                                                                                                                                                                                                                                                                                                                                                                                                                                                                                                | 8  | 10  | 12  |
| 13       |                                                                                                                                                                                                                                                                                                                                                                                                                                                                                                                                                                                                                                                                                                                                                                                                                                                                                                                                                                                                                                                                                                                                                                                                                                                                                                                                                                                                                                                                                                                                                                                                                                                                                                                                                                                                                                                                                                                                                                                                                                                                                                                                | 84 | 102 | 120 |
| 14       |                                                                                                                                                                                                                                                                                                                                                                                                                                                                                                                                                                                                                                                                                                                                                                                                                                                                                                                                                                                                                                                                                                                                                                                                                                                                                                                                                                                                                                                                                                                                                                                                                                                                                                                                                                                                                                                                                                                                                                                                                                                                                                                                | 50 | 64  | 78  |
| 15       |                                                                                                                                                                                                                                                                                                                                                                                                                                                                                                                                                                                                                                                                                                                                                                                                                                                                                                                                                                                                                                                                                                                                                                                                                                                                                                                                                                                                                                                                                                                                                                                                                                                                                                                                                                                                                                                                                                                                                                                                                                                                                                                                | 4  | 4   | 4   |
| 16       | Cumpy Provided in the control of the | 1  | 1   | 1   |