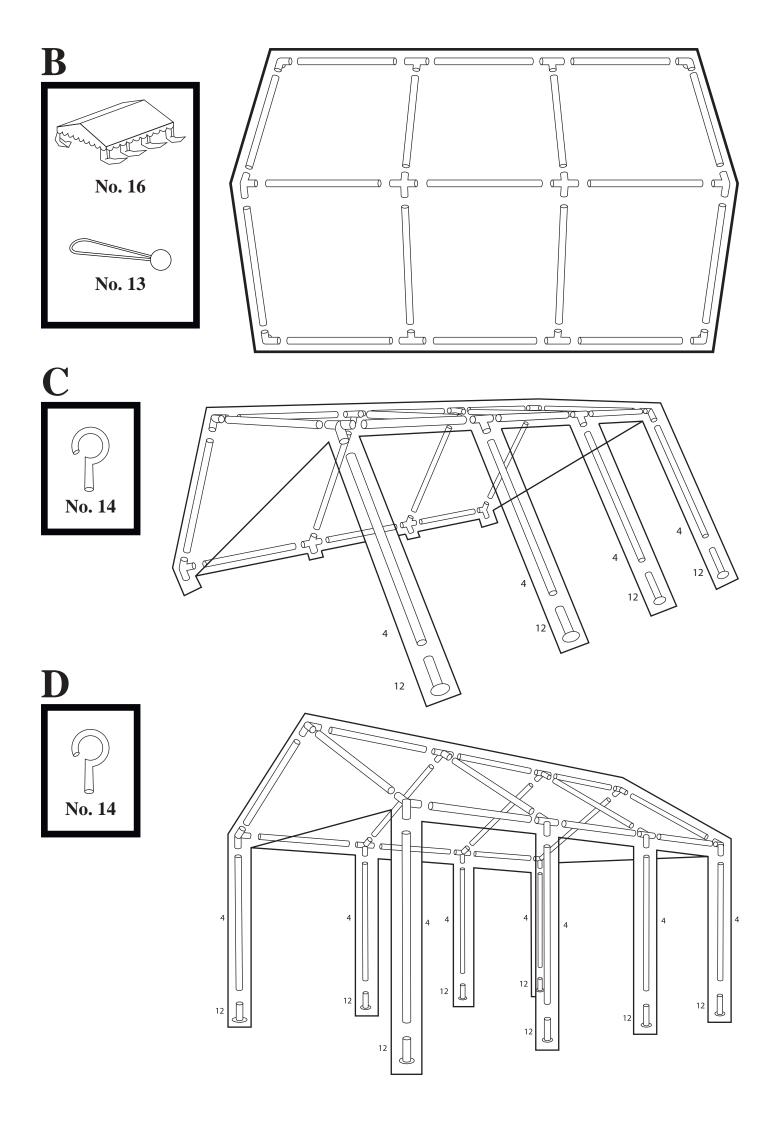

# Part list for 3m PVC Party Tent

| Part No. |                                                                                                                                                                                                                                                                                                                                                                                                                                                                                                                                                                                                                                                                                                                                                                                                                                                                                                                                                                                                                                                                                                                                                                                                                                                                                                                                                                                                                                                                                                                                                                                                                                                                                                                                                                                                                                                                                                                                                                                                                                                                                                                                | 6m | 8m  | 10m |
|----------|--------------------------------------------------------------------------------------------------------------------------------------------------------------------------------------------------------------------------------------------------------------------------------------------------------------------------------------------------------------------------------------------------------------------------------------------------------------------------------------------------------------------------------------------------------------------------------------------------------------------------------------------------------------------------------------------------------------------------------------------------------------------------------------------------------------------------------------------------------------------------------------------------------------------------------------------------------------------------------------------------------------------------------------------------------------------------------------------------------------------------------------------------------------------------------------------------------------------------------------------------------------------------------------------------------------------------------------------------------------------------------------------------------------------------------------------------------------------------------------------------------------------------------------------------------------------------------------------------------------------------------------------------------------------------------------------------------------------------------------------------------------------------------------------------------------------------------------------------------------------------------------------------------------------------------------------------------------------------------------------------------------------------------------------------------------------------------------------------------------------------------|----|-----|-----|
| 1        |                                                                                                                                                                                                                                                                                                                                                                                                                                                                                                                                                                                                                                                                                                                                                                                                                                                                                                                                                                                                                                                                                                                                                                                                                                                                                                                                                                                                                                                                                                                                                                                                                                                                                                                                                                                                                                                                                                                                                                                                                                                                                                                                | 8  | 10  | 12  |
| 2        | (                                                                                                                                                                                                                                                                                                                                                                                                                                                                                                                                                                                                                                                                                                                                                                                                                                                                                                                                                                                                                                                                                                                                                                                                                                                                                                                                                                                                                                                                                                                                                                                                                                                                                                                                                                                                                                                                                                                                                                                                                                                                                                                              | 9  | 12  | 15  |
| 4        | 1880mm                                                                                                                                                                                                                                                                                                                                                                                                                                                                                                                                                                                                                                                                                                                                                                                                                                                                                                                                                                                                                                                                                                                                                                                                                                                                                                                                                                                                                                                                                                                                                                                                                                                                                                                                                                                                                                                                                                                                                                                                                                                                                                                         | 8  | 10  | 12  |
| 6        | 110°                                                                                                                                                                                                                                                                                                                                                                                                                                                                                                                                                                                                                                                                                                                                                                                                                                                                                                                                                                                                                                                                                                                                                                                                                                                                                                                                                                                                                                                                                                                                                                                                                                                                                                                                                                                                                                                                                                                                                                                                                                                                                                                           | 4  | 4   | 4   |
| 7        | 110°                                                                                                                                                                                                                                                                                                                                                                                                                                                                                                                                                                                                                                                                                                                                                                                                                                                                                                                                                                                                                                                                                                                                                                                                                                                                                                                                                                                                                                                                                                                                                                                                                                                                                                                                                                                                                                                                                                                                                                                                                                                                                                                           | 4  | 6   | 8   |
| 8        | 140°                                                                                                                                                                                                                                                                                                                                                                                                                                                                                                                                                                                                                                                                                                                                                                                                                                                                                                                                                                                                                                                                                                                                                                                                                                                                                                                                                                                                                                                                                                                                                                                                                                                                                                                                                                                                                                                                                                                                                                                                                                                                                                                           | 2  | 2   | 2   |
| 9        | 140°                                                                                                                                                                                                                                                                                                                                                                                                                                                                                                                                                                                                                                                                                                                                                                                                                                                                                                                                                                                                                                                                                                                                                                                                                                                                                                                                                                                                                                                                                                                                                                                                                                                                                                                                                                                                                                                                                                                                                                                                                                                                                                                           | 2  | 3   | 4   |
| 10       |                                                                                                                                                                                                                                                                                                                                                                                                                                                                                                                                                                                                                                                                                                                                                                                                                                                                                                                                                                                                                                                                                                                                                                                                                                                                                                                                                                                                                                                                                                                                                                                                                                                                                                                                                                                                                                                                                                                                                                                                                                                                                                                                | 8  | 10  | 12  |
| 11       |                                                                                                                                                                                                                                                                                                                                                                                                                                                                                                                                                                                                                                                                                                                                                                                                                                                                                                                                                                                                                                                                                                                                                                                                                                                                                                                                                                                                                                                                                                                                                                                                                                                                                                                                                                                                                                                                                                                                                                                                                                                                                                                                | 32 | 38  | 46  |
| 12       |                                                                                                                                                                                                                                                                                                                                                                                                                                                                                                                                                                                                                                                                                                                                                                                                                                                                                                                                                                                                                                                                                                                                                                                                                                                                                                                                                                                                                                                                                                                                                                                                                                                                                                                                                                                                                                                                                                                                                                                                                                                                                                                                | 8  | 10  | 12  |
| 13       |                                                                                                                                                                                                                                                                                                                                                                                                                                                                                                                                                                                                                                                                                                                                                                                                                                                                                                                                                                                                                                                                                                                                                                                                                                                                                                                                                                                                                                                                                                                                                                                                                                                                                                                                                                                                                                                                                                                                                                                                                                                                                                                                | 84 | 102 | 120 |
| 14       |                                                                                                                                                                                                                                                                                                                                                                                                                                                                                                                                                                                                                                                                                                                                                                                                                                                                                                                                                                                                                                                                                                                                                                                                                                                                                                                                                                                                                                                                                                                                                                                                                                                                                                                                                                                                                                                                                                                                                                                                                                                                                                                                | 50 | 64  | 78  |
| 15       |                                                                                                                                                                                                                                                                                                                                                                                                                                                                                                                                                                                                                                                                                                                                                                                                                                                                                                                                                                                                                                                                                                                                                                                                                                                                                                                                                                                                                                                                                                                                                                                                                                                                                                                                                                                                                                                                                                                                                                                                                                                                                                                                | 4  | 4   | 4   |
| 16       | Cumpy Provided in the control of the | 1  | 1   | 1   |

# Part list for 3m PVC Party Tent

| Part No. |     | 6m | 8m | 10m |
|----------|-----|----|----|-----|
| 17       |     | 6  | 8  | 10  |
| 18       |     | 1  | 1  | 1   |
| 19       |     | 1  | 1  | 1   |
| 20       | 3-0 | 4  | 4  | 4   |