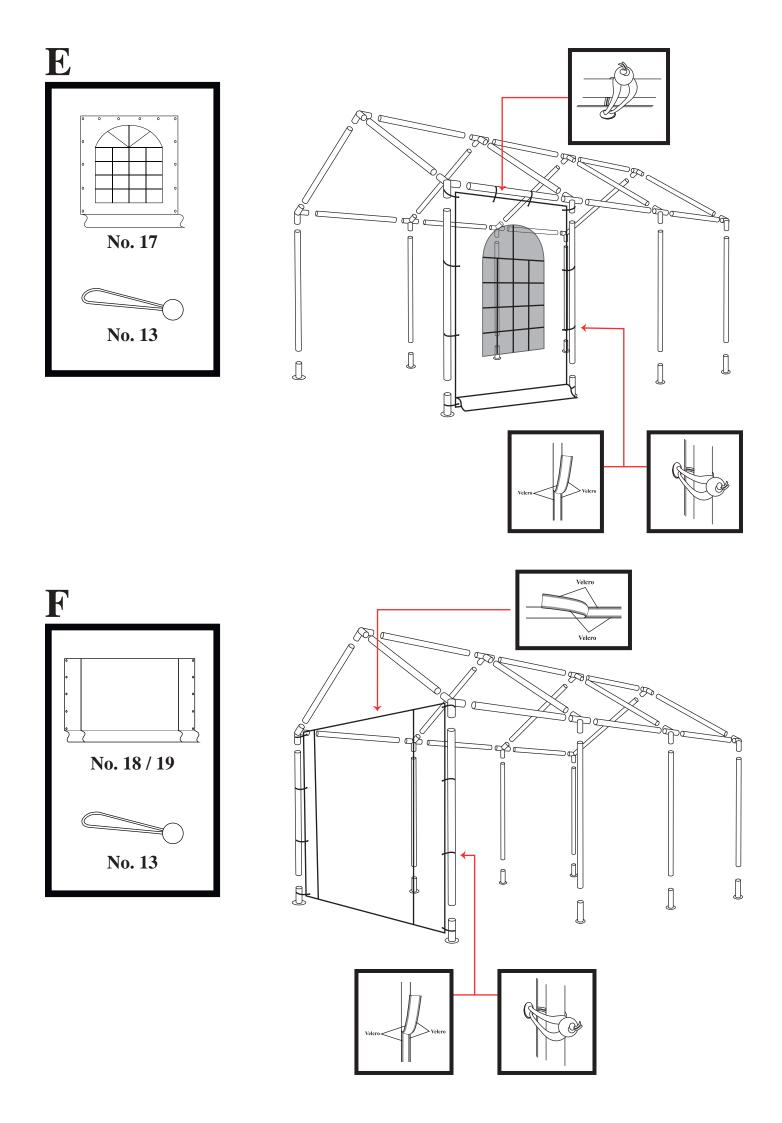

# Part list for 3m PVC Party Tent

| Part No. |                                                                                                                                                                                                                                                                                                                                                                                                                                                                                                                                                                                                                                                                                                                                                                                                                                                                                                                                                                                                                                                                                                                                                                                                                                                                                                                                                                                                                                                                                                                                                                                                                                                                                                                                                                                                                                                                                                                                                                                                                                                                                                                                | 6m | 8m  | 10m |
|----------|--------------------------------------------------------------------------------------------------------------------------------------------------------------------------------------------------------------------------------------------------------------------------------------------------------------------------------------------------------------------------------------------------------------------------------------------------------------------------------------------------------------------------------------------------------------------------------------------------------------------------------------------------------------------------------------------------------------------------------------------------------------------------------------------------------------------------------------------------------------------------------------------------------------------------------------------------------------------------------------------------------------------------------------------------------------------------------------------------------------------------------------------------------------------------------------------------------------------------------------------------------------------------------------------------------------------------------------------------------------------------------------------------------------------------------------------------------------------------------------------------------------------------------------------------------------------------------------------------------------------------------------------------------------------------------------------------------------------------------------------------------------------------------------------------------------------------------------------------------------------------------------------------------------------------------------------------------------------------------------------------------------------------------------------------------------------------------------------------------------------------------|----|-----|-----|
| 1        |                                                                                                                                                                                                                                                                                                                                                                                                                                                                                                                                                                                                                                                                                                                                                                                                                                                                                                                                                                                                                                                                                                                                                                                                                                                                                                                                                                                                                                                                                                                                                                                                                                                                                                                                                                                                                                                                                                                                                                                                                                                                                                                                | 8  | 10  | 12  |
| 2        | (                                                                                                                                                                                                                                                                                                                                                                                                                                                                                                                                                                                                                                                                                                                                                                                                                                                                                                                                                                                                                                                                                                                                                                                                                                                                                                                                                                                                                                                                                                                                                                                                                                                                                                                                                                                                                                                                                                                                                                                                                                                                                                                              | 9  | 12  | 15  |
| 4        | 1880mm                                                                                                                                                                                                                                                                                                                                                                                                                                                                                                                                                                                                                                                                                                                                                                                                                                                                                                                                                                                                                                                                                                                                                                                                                                                                                                                                                                                                                                                                                                                                                                                                                                                                                                                                                                                                                                                                                                                                                                                                                                                                                                                         | 8  | 10  | 12  |
| 6        | 110°                                                                                                                                                                                                                                                                                                                                                                                                                                                                                                                                                                                                                                                                                                                                                                                                                                                                                                                                                                                                                                                                                                                                                                                                                                                                                                                                                                                                                                                                                                                                                                                                                                                                                                                                                                                                                                                                                                                                                                                                                                                                                                                           | 4  | 4   | 4   |
| 7        | 110°                                                                                                                                                                                                                                                                                                                                                                                                                                                                                                                                                                                                                                                                                                                                                                                                                                                                                                                                                                                                                                                                                                                                                                                                                                                                                                                                                                                                                                                                                                                                                                                                                                                                                                                                                                                                                                                                                                                                                                                                                                                                                                                           | 4  | 6   | 8   |
| 8        | 140°                                                                                                                                                                                                                                                                                                                                                                                                                                                                                                                                                                                                                                                                                                                                                                                                                                                                                                                                                                                                                                                                                                                                                                                                                                                                                                                                                                                                                                                                                                                                                                                                                                                                                                                                                                                                                                                                                                                                                                                                                                                                                                                           | 2  | 2   | 2   |
| 9        | 140°                                                                                                                                                                                                                                                                                                                                                                                                                                                                                                                                                                                                                                                                                                                                                                                                                                                                                                                                                                                                                                                                                                                                                                                                                                                                                                                                                                                                                                                                                                                                                                                                                                                                                                                                                                                                                                                                                                                                                                                                                                                                                                                           | 2  | 3   | 4   |
| 10       |                                                                                                                                                                                                                                                                                                                                                                                                                                                                                                                                                                                                                                                                                                                                                                                                                                                                                                                                                                                                                                                                                                                                                                                                                                                                                                                                                                                                                                                                                                                                                                                                                                                                                                                                                                                                                                                                                                                                                                                                                                                                                                                                | 8  | 10  | 12  |
| 11       |                                                                                                                                                                                                                                                                                                                                                                                                                                                                                                                                                                                                                                                                                                                                                                                                                                                                                                                                                                                                                                                                                                                                                                                                                                                                                                                                                                                                                                                                                                                                                                                                                                                                                                                                                                                                                                                                                                                                                                                                                                                                                                                                | 32 | 38  | 46  |
| 12       |                                                                                                                                                                                                                                                                                                                                                                                                                                                                                                                                                                                                                                                                                                                                                                                                                                                                                                                                                                                                                                                                                                                                                                                                                                                                                                                                                                                                                                                                                                                                                                                                                                                                                                                                                                                                                                                                                                                                                                                                                                                                                                                                | 8  | 10  | 12  |
| 13       |                                                                                                                                                                                                                                                                                                                                                                                                                                                                                                                                                                                                                                                                                                                                                                                                                                                                                                                                                                                                                                                                                                                                                                                                                                                                                                                                                                                                                                                                                                                                                                                                                                                                                                                                                                                                                                                                                                                                                                                                                                                                                                                                | 84 | 102 | 120 |
| 14       |                                                                                                                                                                                                                                                                                                                                                                                                                                                                                                                                                                                                                                                                                                                                                                                                                                                                                                                                                                                                                                                                                                                                                                                                                                                                                                                                                                                                                                                                                                                                                                                                                                                                                                                                                                                                                                                                                                                                                                                                                                                                                                                                | 50 | 64  | 78  |
| 15       |                                                                                                                                                                                                                                                                                                                                                                                                                                                                                                                                                                                                                                                                                                                                                                                                                                                                                                                                                                                                                                                                                                                                                                                                                                                                                                                                                                                                                                                                                                                                                                                                                                                                                                                                                                                                                                                                                                                                                                                                                                                                                                                                | 4  | 4   | 4   |
| 16       | Cumpy Provided in the control of the | 1  | 1   | 1   |

# Part list for 3m PVC Party Tent

| Part No. |     | 6m | 8m | 10m |
|----------|-----|----|----|-----|
| 17       |     | 6  | 8  | 10  |
| 18       |     | 1  | 1  | 1   |
| 19       |     | 1  | 1  | 1   |
| 20       | 3-0 | 4  | 4  | 4   |